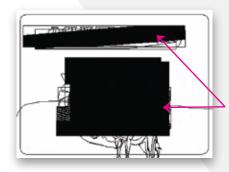

#### **VECTOR ART**

If there is a complex vector image that is made up of excessive points in the artwork, please convert the vector image into a raster image before submitting the artwork. Proof may possibly be delayed if CMC Graphics needs to convert images to a raster image.

To view points in artwork, click "Outline" in the View menu.

Examples of excessive points in vector images that should be converted to raster images.