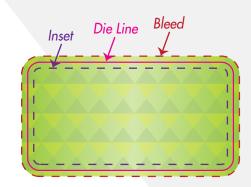

#### **BLEED / INSET**

BLEED: A minimum 1/16" (0.0625") bleed is required when the art is to extend to the edge of the label.

INSET: All critical art, text and borders must be inset a minimum of 1/16" (0.0625") from the edge of the label.