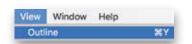

#### **VECTOR ART**

If there is a complex vector image that is made up of excessive points in the artwork, please convert the vector image into a raster image before submitting the artwork. Proof may possibly be delayed if CMC Graphics needs to convert images to a raster image.

To view points in artwork, click "Outline" in the View menu.

Examples of excessive points in vector images that should be converted to raster images.