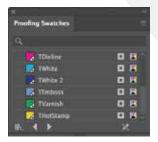

Swatches for various art features must be named accordingly: TDieline, TWhite, TWhite 2, TEmboss, TVarnish, THotStamp.