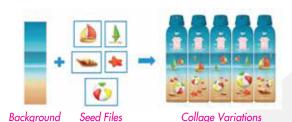

# **COLLAGE**

Collage randomly generates variable images out of several Seed files that are combined together in each Collage variation. Seed files should not exceed 1MB and should be sent as a PDF with a transparent background.