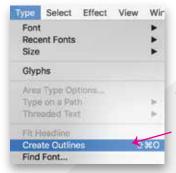

# **FONTS**

All text in final artwork should be submitted with fonts outlined (converted to curves or paths). Due to font licensing, we cannot accept font files. Keyboard shortcut for outlining fonts for PC = Ctrl Shift O. Keyboard shortcut for outlining fonts for Mac = Command Shift O with text selected.

Text will no longer be editable once outlined. Outlining fonts will convert text into vector shapes.

Make sure all text is selected, then click Create Outlines.