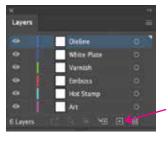

# **LAYERS**

Name layers accordingly: Dieline, White Plate, Varnish, Emboss, Hot Stamp, Art. Any unused or hidden layers/images should be deleted.

Keep artwork organized by using layers. Click here to create a new layer.