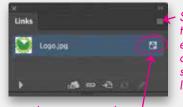

#### EMBEDDED IMAGES

Please embed links or supply images with your submitted artwork. All images should be in CMYK format. Minimum resolution of 300 dpi at actual printed size. Files over 300 dpi won't produce better images.

Select the images that need embedded then click here and select "Embed Image(s)."

This icon means the image is embedded into the file.